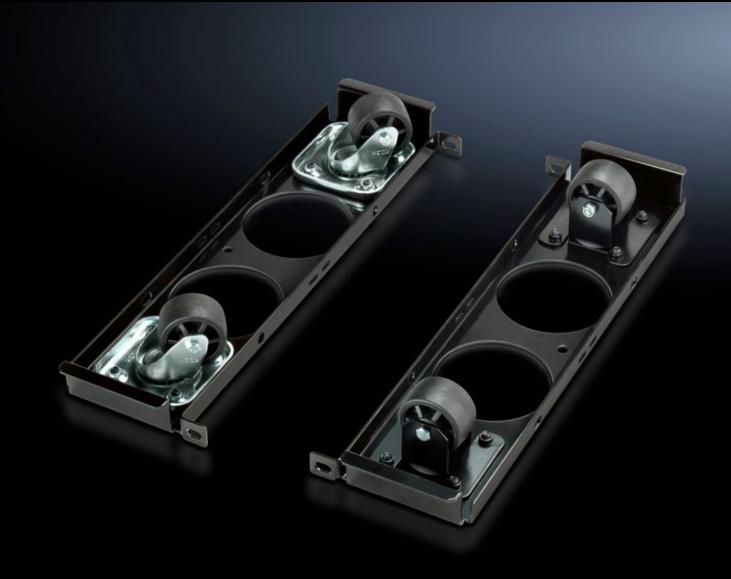

## DK 9967.483 - Complete caster for TS IT, North American

Front and rear caster plates that attach to the frame. Includes cable pass through holes.

## **Features**

| Model No.           | DK 9967.483                                                                                                                                      |
|---------------------|--------------------------------------------------------------------------------------------------------------------------------------------------|
| Product description | Front and Rear caster plates that attach to the frame. Includes cable pass through holes. Supports dynamic load rating of 2250 lbs. per cabinet. |
| Basic color         | RAL 7035                                                                                                                                         |
| Color               | RAL 7035                                                                                                                                         |
| Supply includes     | 1 caster plate with 2 swivel casters and 1 caster plate with 2 fixed casters                                                                     |
| Clearande floor     | 38 mm<br>1.5 ″                                                                                                                                   |
| Suitable for        | Width: = 600 mm<br>Width: = 23.6 "                                                                                                               |
| Packaging unit      | 1 Pair                                                                                                                                           |
| UPC-Code            | 86543                                                                                                                                            |